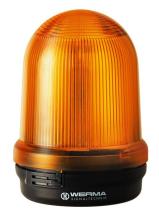

## Monitorable Beacons / Monitored Signal Beacon 826

## Monitored Perm. Beacon BM 24VDC YE

| MECHANICAL DATA              |                                           |
|------------------------------|-------------------------------------------|
| Height                       | 200 mm                                    |
| Diameter                     | 98 mm                                     |
| Materials                    | PC<br>PC/ABS                              |
| Dome colour                  | Yellow                                    |
| Housing colour               | Black                                     |
| Protection category          | IP65                                      |
| Connection                   | Screw terminals                           |
| cross-sectional area maximum | 2,50mm <sup>2</sup> / 14AWG               |
| Cable entry                  | Through hole                              |
| Cable entry maximum          | d = 11 mm                                 |
| Type of fixing               | Base mounting Tube mounting Wall mounting |
| Working temperature minimum  | 0°C                                       |
| Working temperature maximum  | +50°C                                     |
| Weight with packaging        | 261 g                                     |
| Product weight               | 261 g                                     |

| OPTICAL DATA         |                 |
|----------------------|-----------------|
| Light colour         | Yellow          |
| Service life optical | depends on bulb |

| APPROVAL DATA                |         |
|------------------------------|---------|
| Conforms with CE             | Yes     |
| WEEE                         | Yes     |
| Conforms with ATEX-directive | No      |
| Conforms with CCC            | No      |
| Conforms with UL             | cULus   |
| UL Type Rating               | Type 12 |