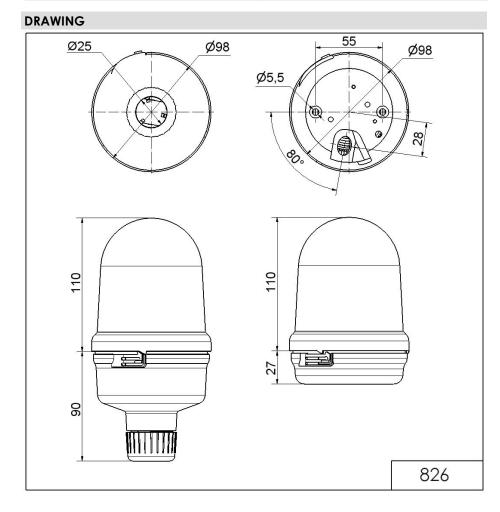

## Monitored Perm. Beacon BM 24VDC YE

| MECHANICAL DATA              |                                           |
|------------------------------|-------------------------------------------|
| Height                       | 200 mm                                    |
| Diameter                     | 98 mm                                     |
| Materials                    | PC<br>PC/ABS                              |
| Dome colour                  | Yellow                                    |
| Housing colour               | Black                                     |
| Protection category          | IP65                                      |
| Connection                   | Screw terminals                           |
| cross-sectional area maximum | 2,50mm <sup>2</sup> / 14AWG               |
| Cable entry                  | Through hole                              |
| Cable entry maximum          | d = 11 mm                                 |
| Type of fixing               | Base mounting Tube mounting Wall mounting |
| Working temperature minimum  | 0°C                                       |
| Working temperature maximum  | +50°C                                     |
| Weight with packaging        | 261 g                                     |
| Product weight               | 261 g                                     |